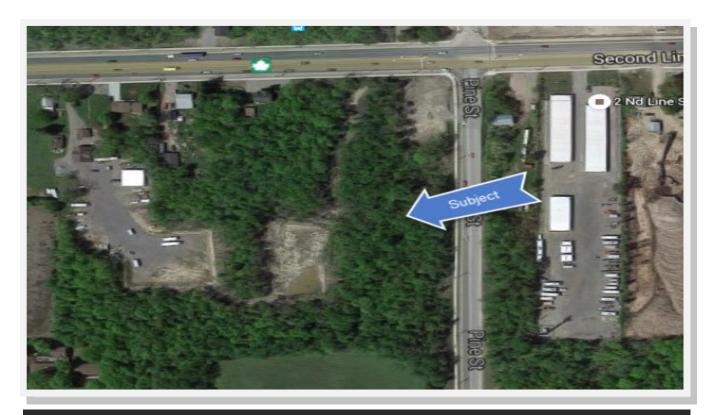

## 1125 Pine Street, Sault Ste. Marie

- 3 Acres of prime development property.
- South of the Second Line and Pine Street intersection. Walking distance to St. Mary's College and Sault College.
- Zoned R-4 which allows a number of uses including apartment buildings.
- Ready to build with a conceptual plan for two 6-storey, 68 unit apartment buildings.