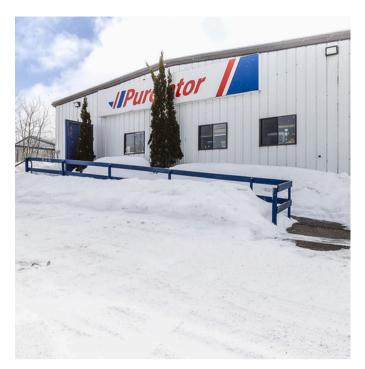

## 40 INDUSTRIAL COURT A

**SAULT STE. MARIE** 

## **FEATURES**

- ✓ First time offered
- Long term lease
- 5150 sqft. building800 sqft. loading dock

LIST PRICE

\$749,000

SAMUEL BUTKOVICH

AACI, P.App., Broker

DREW BUTKOVICH

Realtor®, CRA