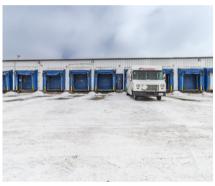

## **FEATURES**

- ✓ First time offered
- Long term lease
- 5150 sqft. building800 sqft. loading dock

LIST PRICE

\$749,000

SAMUEL BUTKOVICH

AACI, P.App., Broker

DREW BUTKOVICH

Realtor®, CRA

RE/MAX Sault Ste. Marie Realty Inc., Brokerage

Secure your investment with a triple net fully leased industrial warehouse. In uncertain times, stability is key. With the stock market in turmoil, savvy investors are turning to real estate for reliable, long-term income. This fully leased industrial distribution warehouse offers secure cash flow, backed by a long-term lease to a reputable tenant in a high-demand sector. Enjoy the benefits of: Predictable income steady rental payments, regardless of market fluctuations; Minimal management —long-term lease in place with a strong tenant; Industrial strength demand logistics and distribution continue to thrive; Tangible asset—a hedge against inflation and economic uncertainty. If you're looking for a safe and stable investment while the markets fluctuate, this property is the solution.